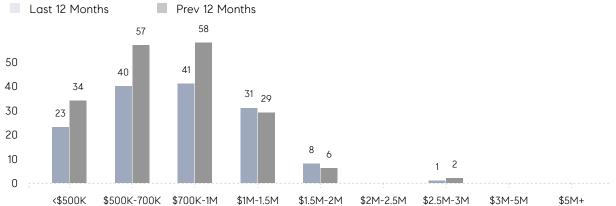

| 27        | 19        | 42%      |
|                | % OF ASKING PRICE  | 102%      | 103%      |          |
|                | AVERAGE SOLD PRICE | \$842,423 | \$759,182 | 11%      |
|                | # OF CONTRACTS     | 15        | 8         | 88%      |
|                | NEW LISTINGS       | 9         | 12        | -25%     |
| Condo/Co-op/TH | AVERAGE DOM        | -         | 44        | -        |
|                | % OF ASKING PRICE  | -         | 101%      |          |
|                | AVERAGE SOLD PRICE | -         | \$579,950 | -        |
|                | # OF CONTRACTS     | 2         | 2         | 0%       |
|                | NEW LISTINGS       | 2         | 1         | 100%     |

## 17

Total Properties

# Chester

#### SEPTEMBER 2022

#### Monthly Inventory





## Contracts By Price Range



### Listings By Price Range

COMPASS

 $\sim$   $\sim$   $\sim$   $\sim$   $\sim$ / / / / / / / //// | | | | | / ------

Compass makes no representations or warranties, express or implied, with respect to future market conditions or prices of residential product at the time the subject property or any competitive property is complete and ready for occupancy or with respect to any report, study, finding, recommendation or other information provided by Compass herein. Moreover, no warranty, express or implied, is made or should be assumed regarding the accuracy, adequacy, completeness, legality, reliability, merchantability or fitness for a particular purpose of any information, in part or whole, contained herein. All material is presented with the understand