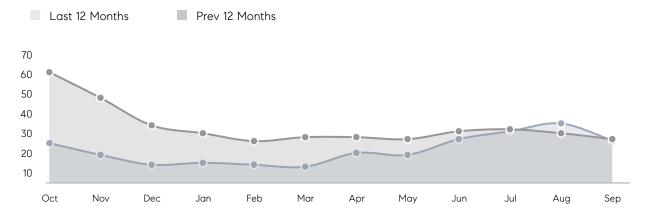

| 27        | 19        | 42%      |
|                | % OF ASKING PRICE  | 102%      | 103%      |          |
|                | AVERAGE SOLD PRICE | \$842,423 | \$759,182 | 11%      |
|                | # OF CONTRACTS     | 15        | 8         | 88%      |
|                | NEW LISTINGS       | 9         | 12        | -25%     |
| Condo/Co-op/TH | AVERAGE DOM        | -         | 44        | -        |
|                | % OF ASKING PRICE  | -         | 101%      |          |
|                | AVERAGE SOLD PRICE | -         | \$579,950 | -        |
|                | # OF CONTRACTS     | 2         | 2         | 0%       |
|                | NEW LISTINGS       | 2         | 1         | 100%     |

## 17

Total Properties

# Chester

#### SEPTEMBER 2022

#### Monthly Inventory





## Contracts By Price Range



### Listings By Price Range

COMPASS

 $\sim$   $\sim$   $\sim$   $\sim$   $\sim$ / / / / / / / //// | | | | | / ------

Compass makes no representations or warranties, express or implied, with respect to future market conditions or prices of residential product at the time the subject property or any competitive property is complete and ready for occupancy or with respect to any report, study, finding, recommendation or other information provided by Compass herein. Moreover, no warranty, express or implied, is made or should be assumed regarding the accuracy, adequacy, completeness, legality, reliability, merchantability or fitness for a particular purpose of any information, in part or whole, contained herein. All material is presented with the understa